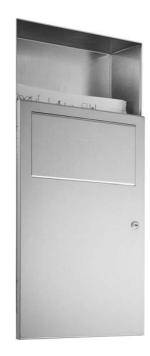

## HYGIENE-WASTE BIN WITH STORAGE CONTAINER WP138

## 298 x 598 x 120 mm Capacity approx. 6 l

- Hygiene waste bin with storage container in robust, germ-reducing and easy-care stainless steel (AISI 304).
- All-stainless steel housing; all corners fully welded, visible surfaces satin finished and brushed.
  Further available surfaces: see below.
- Equipped with removable hygiene bin. Capacity approx. 6 l. Accessible through lockable door with self-closing, flame-retardant disposal flap.
- Storage container integrated at the top for standard paper sanitary bags with dimensions: approx. 120 x 290 mm.
- Keyed alike cylinder lock in corrosion-resistant zinc die-casting.
- Wear parts can be replaced as modules.
- Installation dimensions: 300 x 600 x 110 mm
- Mounting: With four screws in wall opening through fixing holes in the side walls.
- Delivery includes fixing material.
- Weight, including single package: 5.9 kg