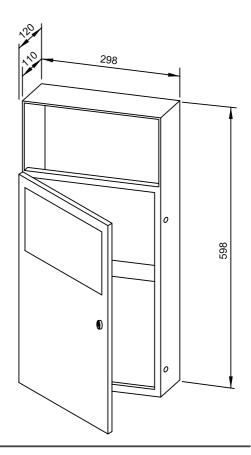

## 298 x 598 x 120 mm Capacity approx. 6 l

- Hygiene waste bin with storage container in robust, germ-reducing and easy-care stainless steel (AISI 304).
- All-stainless steel housing; all corners fully welded, visible surfaces satin finished and brushed.
  Further available surfaces: see below.
- Equipped with removable hygiene bin. Capacity approx. 6 l. Accessible through lockable door with self-closing, flame-retardant disposal flap.
- Storage container integrated at the top for standard paper sanitary bags with dimensions: approx. 120 x 290 mm.
- Keyed alike cylinder lock in corrosion-resistant zinc die-casting.
- Wear parts can be replaced as modules.
- Installation dimensions: 300 x 600 x 110 mm
- Mounting: With four screws in wall opening through fixing holes in the side walls.
- Delivery includes fixing material.
- Weight, including single package: 5.9 kg

Dimensions: 298 x 598 x 120 mm

Article No. WP138

| Available surfaces                | ID No.  |
|-----------------------------------|---------|
| satin finished (standard)         | 728 150 |
| highly polished                   | 731 150 |
| (coloured) plastic powder-coating | 728 116 |